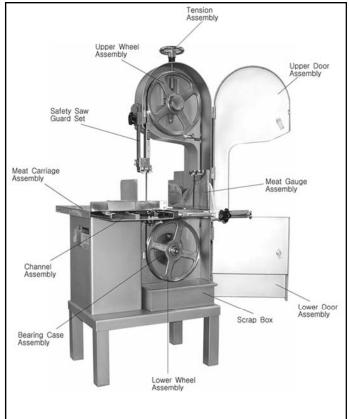

## **MEAT BANDSAW**

All stainless steel construction • Automatic tension adjusting handle (GBS-230A)
Electrical control system • Protection against water damage • Motor drive
Safety: Rolling table, hand guard, automatic sensor shuts down operation when
door opens during operation • Thickness adjuster