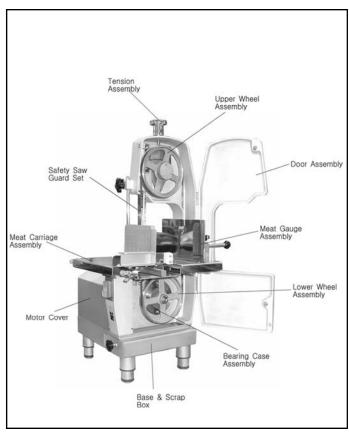

## **MEAT BANDSAW**

All stainless steel construction • Automatic tension adjusting handle (GBS-230A)
Electrical control system • Protection against water damage • Motor drive
Safety: Rolling table, hand guard, automatic sensor shuts down operation when
door opens during operation • Thickness adjuster