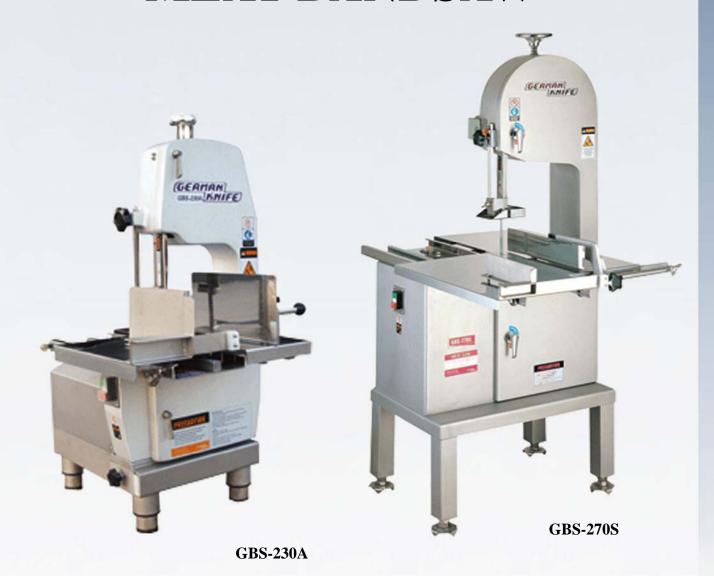

## **MEAT BANDSAW**

All stainless steel construction • Automatic tension adjusting handle (GBS-230A)
Electrical control system • Protection against water damage • Motor drive
Safety: Rolling table, hand guard, automatic sensor shuts down operation when
door opens during operation • Thickness adjuster

## **MEAT BAND SAW**

| Model             |            | GBS-230A                | GBS-270S                |
|-------------------|------------|-------------------------|-------------------------|
| Dimension         |            | 19.8" x 28" x 37.5"     | 27.1" x 44.6" x 65.5"   |
| Motor             |            | AC120V x 1Phase x 3/4HP | AC120V x 1Phase x 1.5HP |
| Weight            |            | 88 lb                   | 275 lb                  |
| Table             | Stationary | 7.6" x 19.7"            | 11" × 30"               |
|                   | Carriage   | 13.8" x 22.4"           | 9.5" x 13"              |
|                   | Loading    | 14"                     | 22.2"                   |
| Leng of Saw Blade |            | 65.5"(1665mm)           | 92.9"(2360mm)           |