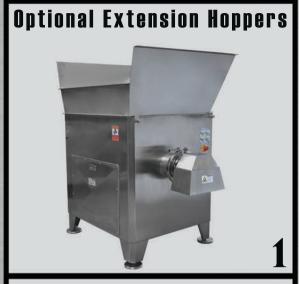

Electrical: 440 V / 60 Hz / 3 Ø, 30 HP, 50 amps

O/A dimensions: 60½ x 37 x 70¾" H (with optional extension hopper 1)

Weight: 1468 lb (with optional extension hopper 1)

#### **Options:**

Knives Plates

Extension hoppers: 500 lb

Parts cart

This is an alternative to Butcher Boy AU-56 Auto-Feed Grinder

MG160

MPBS INDUSTRIES PRIVATE LABEL