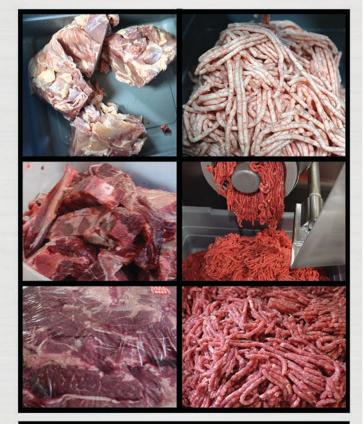

## FRESH OR FROZEN MEAT GRINDER

#### Choice:

Frozen Meat Grinding Assembly Fresh Meat Grinding Assembly