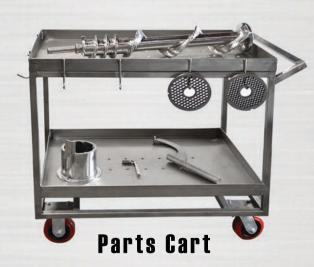

#### **Options:**

Knives Plates

Extension hoppers: 500 lb

Parts cart

This is an alternative to Butcher Boy AU-56 Auto-Feed Grinder

MG160

MPBS INDUSTRIES PRIVATE LABEL