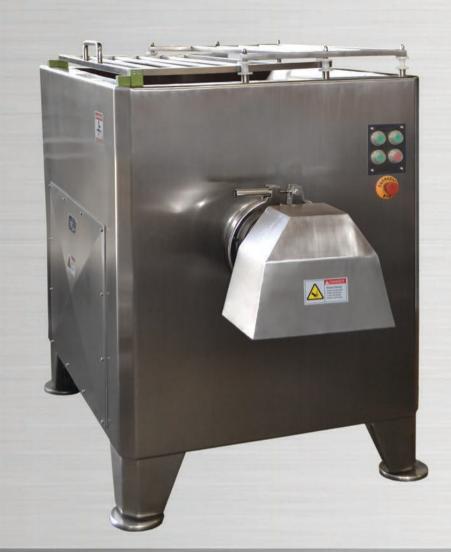

#### Safety:

Magnetic controlled safety switch Stainless steel grated lid Stainless steel splash guard Emergency stop button

Siemens electronics

Adjustable foot pads allowing for uneven processing floors

#### Choice:

Frozen Meat Grinding Assembly Fresh Meat Grinding Assembly