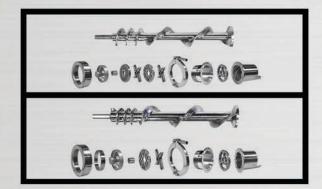

#### **Bowl assembly:**

Bowl 160mm Plates Knives

#### **Options:**

Knives Plates

Extension hoppers: 500 lb

Parts cart

This is an alternative to Butcher Boy AU-56 Auto-Feed Grinder

MG160

MPBS INDUSTRIES PRIVATE LABEL