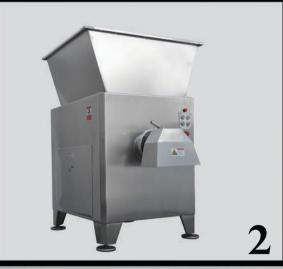

#### Features:

Cutting group 100% stainless steel: Head, auger, ring Stainless steel construction (cabinet, slanted hopper)

On/Off switch

Hopper capacity: 250 lb

#### Control panel:

Delta variable speed controller Low speed High speed

Reverse button Stop button Indicator light

#### **Bowl assembly:**

Bowl 160mm Plates Knives