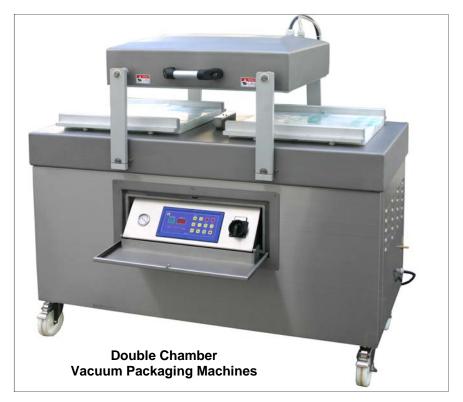

Packaging Machine: VS1615-2F Single Chamber Vacuum Packaging

Packaging Machine: VS2017-4 Double Chamber Vacuum Packaging