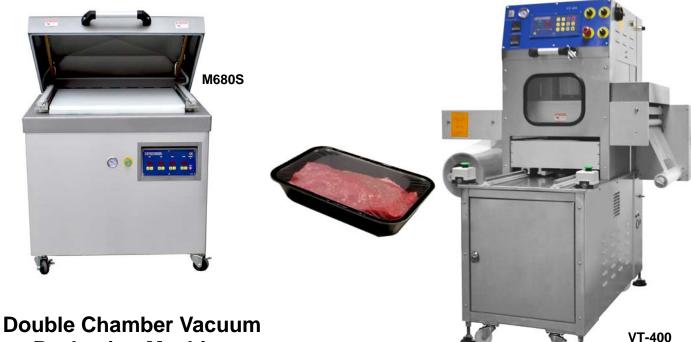

### MPBS Packaging Equipment 1

Packaging Machine: VS1615-2F Single Chamber Vacuum Packaging

Packaging Machine: VS2017-4 Double Chamber Vacuum Packaging