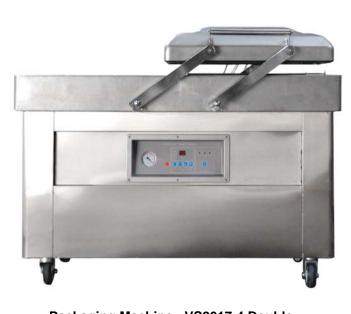

Packaging Machine: VS1615-2F Single Chamber Vacuum Packaging

Packaging Machine: VS2017-4 Double Chamber Vacuum Packaging