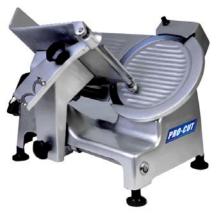

### DELI-SLICER Processing Equipment

Slicer: KDS-10 Deli Slicers (35819)

Manual Meat Slicer: GS-12M (35825)

Automatic Meat Slicer: GS-12A (35828)

Slicer: KMS-12 Meat Slicer (35815)

Slicer: KMS-13 Meat Slicer (35813)

Slicer: KSDS-12 (35821)

Slicer: KAMS-14 Automatic Feed Slicer (35830)

Manual Light-Duty Slicer: GS-12E (35824)

**323-268-8514** • **800-421-6265** • **www.mpbsonline.com** 