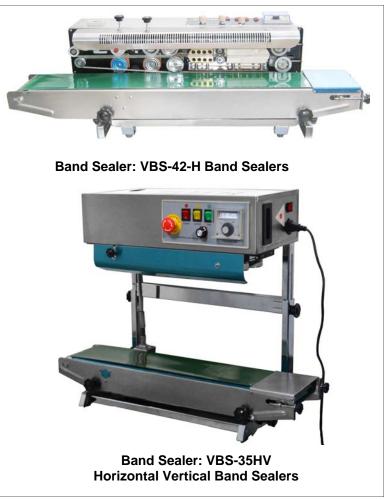

rs** (40004, 40027)



StuffMaster **Hydraulic Piston Stuffers** (40029)



StuffMaster Hydraulic **Piston Stuffers** (40028)









### SMOKERS Processing Equipment







300 SERIES



200 SERIES





### STRIP CUTTER Processing Equipment











#### **TENDERIZER Processing Equipment**









### VACUUM TUMBLER Processing Equipment 1













### VACUUM TUMBLER Processing Equipment 2





### MPBS Packaging Equipment 1



# Table-Top Single Chamber Vacuum Packaging Machine





M420T





M420TLR

M350T

**323-268-8514** • **800-421-6265** • **www.mpbsonline.com** 





#### **MPBS** Packaging Equipment 2

#### **Single Chamber Vacuum Packaging Machine**





**Packaging Machine** 



www.mpbsonline.com 323-268-8514 800-421-6265



### VALUE-PLUS Packaging Equipment 1















### VALUE-PLUS Packaging Equipment 2



VS1014 Table-Top Single Chamber Vacuum Packaging Machine



Semi-Automatic Cup, Jar or Tray Sealers



Packaging Machine: VS1614-C102-2 Deep Single Chamber Vacuum Packaging



Packaging Machine: VS1615-2F Single Chamber Vacuum Packaging



Packaging Machine: VS2017-4 Double Chamber Vacuum Packaging





### Filler Packaging Equipment







**323-268-8514** • **800-421-6265** • **www.mpbsonline.com** 





### L-Bar Sealer with Shrink Tunnel Packaging Equipment







**EKH - 238** 





### Reepack Tray Sealing Machine Packaging Equipment 1



**323-268-8514** • **800-421-6265** • **www.mpbsonline.com** 



### Reepack Tray Sealing Machine Packaging Equipment 2





### Vacuum Jaw Sealers (No Chamber) Packaging Equipment



Vacu Fresh P 130