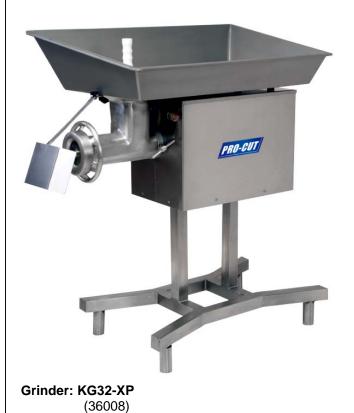

#### **GRINDER Processing Equipment**

Grinder: KG22W, KG22-XP (36010), (36012)

Meat Grinder: GG-22 (36020)

**Grinder: KG12-FS** (36003)

**Grinder: TB 300E** (42378)

(42381)