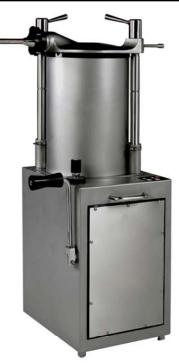

#### **SAUSAGE STUFFER Processing Equipment**

StuffMaster Hydraulic **Piston Stuffers** (40004, 40027)

StuffMaster **Hydraulic Piston Stuffers** (40029)

StuffMaster Hydraulic **Piston Stuffers** (40028)