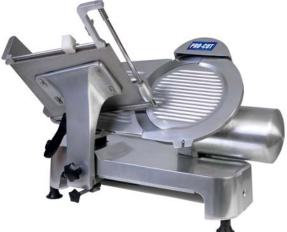

### DELI-SLICER Processing Equipment

Slicer: KDS-10 Deli Slicers (35819)

Manual Meat Slicer: GS-12M (35825)

Automatic Meat Slicer: GS-12A (35828)

Slicer: KMS-12 Meat Slicer (35815)

Slicer: KMS-13 Meat Slicer (35813)

Slicer: KSDS-12 (35821)

Slicer: KAMS-14 Automatic Feed Slicer (35830)

Manual Light-Duty Slicer: GS-12E (35824)

**323-268-8514** • **800-421-6265** • **www.mpbsonline.com** 