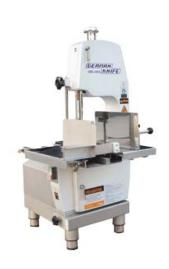

#### BANDSAW 2 Processing Equipment

KS-116 Meat Bandsaws

KS-120 Meat Bandsaws

German Knife GBS 270S

German Knife GBS 230A