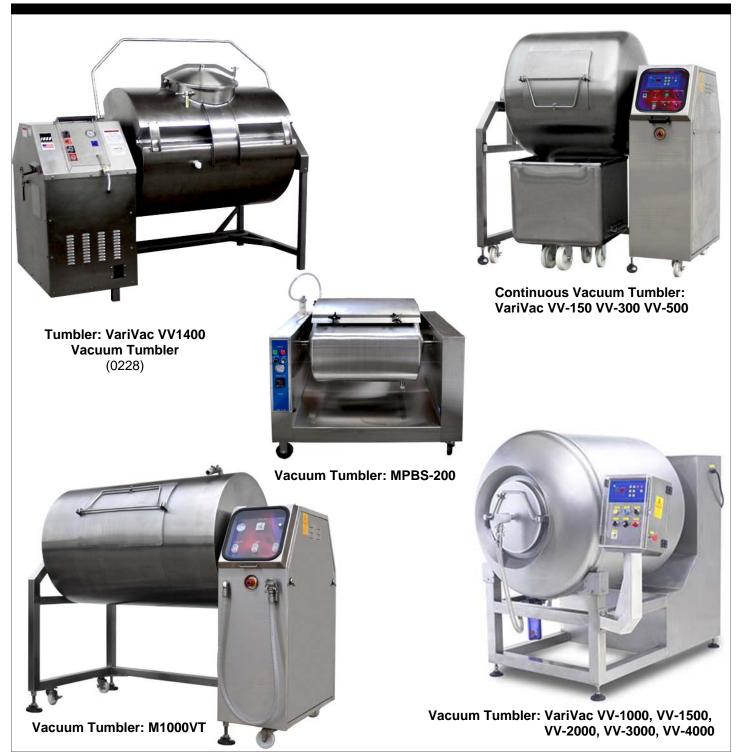

### VACUUM TUMBLER Processing Equipment 1

### VACUUM TUMBLER Processing Equipment 2