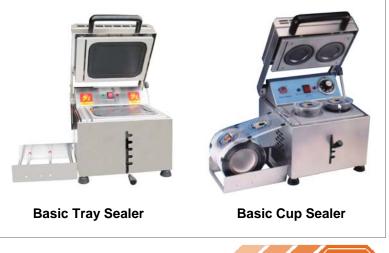

### VALUE-PLUS Packaging Equipment 2

VS1014 Table-Top Single Chamber Vacuum Packaging Machine

Semi-Automatic Cup, Jar or Tray Sealers

Packaging Machine: VS1614-C102-2 Deep Single Chamber Vacuum Packaging