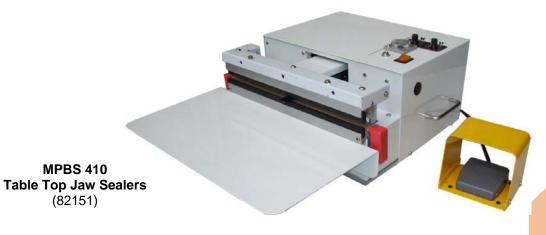

### Vacuum Jaw Sealers (No Chamber) Packaging Equipment

Vacu Fresh P 130 Vacuum Sealer (36608-02)

MPBS 355 Table Top Vacuum Jaw Sealer (82175)

**323-268-8514** • **800-421-6265** • **www.mpbsonline.com** 