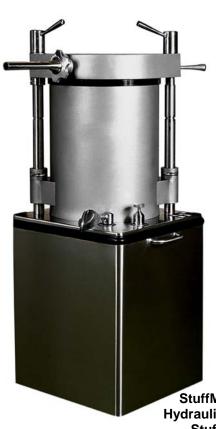

#### **SAUSAGE STUFFER Processing Equipment**

StuffMaster Hydraulic **Piston Stuffers** (40004, 40027)

StuffMaster **Hydraulic Piston Stuffers** (40029)

StuffMaster Hydraulic **Piston Stuffers** (40028)