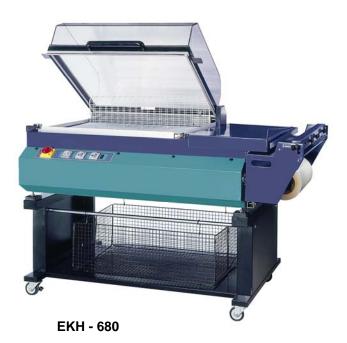

M350T

**323-268-8514** • **800-421-6265** • **www.mpbsonline.com** 





#### **MPBS** Packaging Equipment 2

#### **Single Chamber Vacuum Packaging Machine**





**Packaging Machine** 



www.mpbsonline.com 323-268-8514 800-421-6265



### VALUE-PLUS Packaging Equipment 1















### VALUE-PLUS Packaging Equipment 2



VS1014 Table-Top Single Chamber Vacuum Packaging Machine



Semi-Automatic Cup, Jar or Tray Sealers



Packaging Machine: VS1614-C102-2 Deep Single Chamber Vacuum Packaging



Packaging Machine: VS1615-2F Single Chamber Vacuum Packaging



Packaging Machine: VS2017-4 Double Chamber Vacuum Packaging





### Filler Packaging Equipment







**323-268-8514** • **800-421-6265** • **www.mpbsonline.com** 





### L-Bar Sealer with Shrink Tunnel Packaging Equipment







**EKH - 238** 





### Reepack Tray Sealing Machine Packaging Equipment 1



**323-268-8514** • **800-421-6265** • **www.mpbsonline.com** 



### Reepack Tray Sealing Machine Packaging Equipment 2





### Vacuum Jaw Sealers (No Chamber) Packaging Equipment



Vacu Fresh P 130 Vacuum Sealer (36608-02)



MPBS 355 Table Top Vacuum Jaw Sealer (82175)



**323-268-8514** • **800-421-6265** • **www.mpbsonline.com** 



### VACU-FRESH Packaging Equipment 1











**323-268-8514** • **800-421-6265** • **www.mpbsonline.com** 



### VACU-FRESH Packaging Equipment 2











#### PACKAGING FILMS

- Hot & Cold Overwrap and Lidding Films
- Refrigerate and Heatable to up 400°F
- Anti Fog & Barrier Films
- Gauges from 50g to 150g
- Printing up to 10 Color / 200 Line Screen



#### **MPBS**