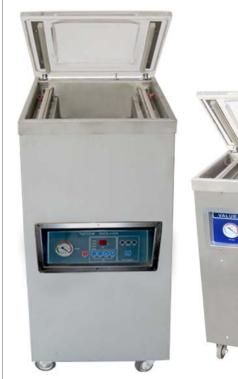

### VALUE-PLUS Packaging Equipment 2

VS1014 Table-Top Single Chamber Vacuum Packaging Machine

Semi-Automatic Cup, Jar or Tray Sealers

Packaging Machine: VS1614-C102-2 Deep Single Chamber Vacuum Packaging