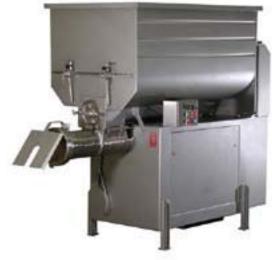

### BUTCHER BOY PROCESSING EQUIPMENT 1

Butcher Boy TCA32 Table Top Grinder

**Butcher Boy AU56 Grinder Butcher Boy AU66 Grinder** 

Butcher Boy 500-56S Mixer Grinder Butcher Boy 500-56F Mixer Grinder Butcher Boy 500-56S Mixer Grinder

Butcher Boy 1000-66S Mixer Grinder Butcher Boy 2000-66S Mixer Grinder

**Butcher Boy FMBG 1100 Frozen Block Grinder** 