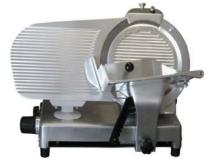

### DELI-SLICER Processing Equipment

Slicer: KDS-10 Deli Slicers (35819)

Manual Meat Slicer: GS-12M (35825)

Automatic Meat Slicer: GS-12A (35828)

Slicer: KMS-12 Meat Slicer (35815)

Slicer: KMS-13 Meat Slicer (35813)

Slicer: KSDS-12 (35821)

Slicer: KAMS-14 Automatic Feed Slicer (35830)

Manual Light-Duty Slicer: GS-12E (35824)

**323-268-8514** • **800-421-6265** • **www.mpbsonline.com** 