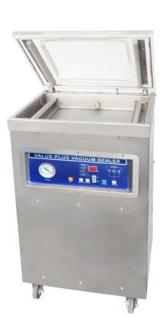

### VALUE-PLUS Packaging Equipment 2

VS1014 Table-Top Single Chamber Vacuum Packaging Machine

Semi-Automatic Cup, Jar or Tray Sealers

Packaging Machine: VS1614-C102-2 Deep Single Chamber Vacuum Packaging