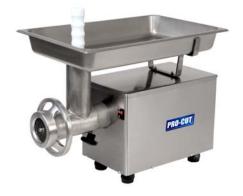

#### **GRINDER Processing Equipment**

Grinder: KG22W, KG22-XP (36010), (36012)

Meat Grinder: GG-22 (36020)

**Grinder: KG12-FS** (36003)

**Grinder: TB 300E** (42378)

(42381)