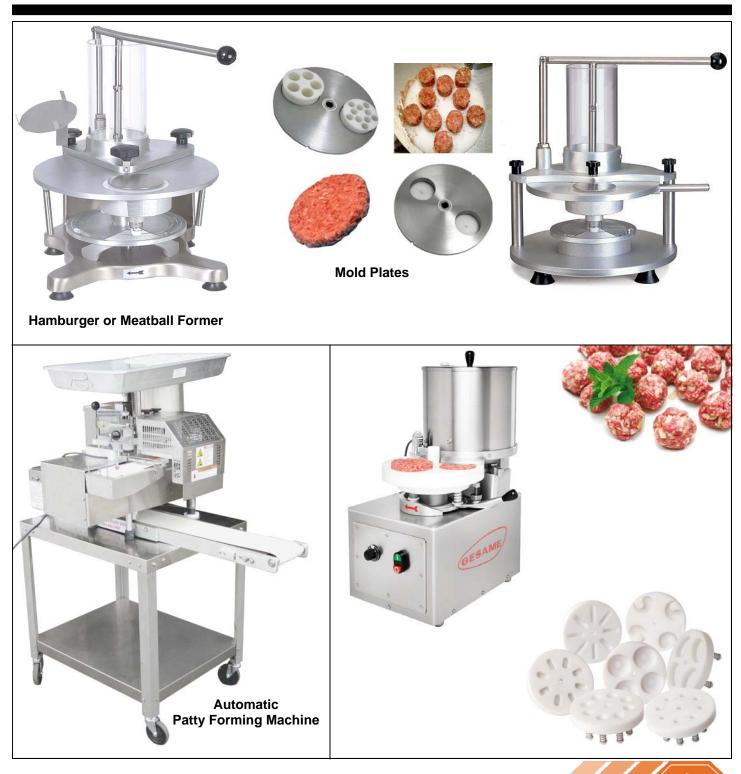

Knife GBS 270S



German Knife GBS 230A





### **BOWL CHOPPERS Processing Equipment**





**CutMaster BC14 Bowl Cutters** 





### DELI-SLICER Processing Equipment



Slicer: KDS-10 Deli Slicers (35819)



Manual Meat Slicer: GS-12M (35825)



Automatic Meat Slicer: GS-12A (35828)



Slicer: KMS-12 Meat Slicer (35815)



Slicer: KMS-13 Meat Slicer (35813)



Slicer: KSDS-12 (35821)



Slicer: KAMS-14 Automatic Feed Slicer (35830)



Manual Light-Duty Slicer: GS-12E (35824)



**323-268-8514** • **800-421-6265** • **www.mpbsonline.com** 



### DICER, POULTRY CUTTER, SLICER Processing Equipment







**BCC-100 Poultry Cutter** 





### Dumpers Processing Equipment









**323-268-8514** • **800-421-6265** • **www.mpbsonline.com** 





### FORMER, MOLD PLATE Processing Equipment





#### **GRINDER Processing Equipment**



Grinder: KG22W, KG22-XP (36010), (36012)



Meat Grinder: GG-22 (36020)



**Grinder: KG12-FS** (36003)





**Grinder: TB 300E** (42378)



(42381)





### INDUSTRIAL GRINDER Processing Equipment







Flat Top Grinder







### INJECTOR Processing Equipment



Inject-O-Mat 16, 32, 56, 98, 195 Marinating Injectors









**323-268-8514** • **800-421-6265** 



### MIXER Processing Equipment



**MixMaster Vacuum Mixer / Blender** 



**Dual Paddle** 





### MIXER-GRINDER Processing Equipment





www.mpbsonline.com



### **SAUSAGE STUFFER Processing Equipment**











**323-268-8514** • **800-421-6265** • **www.mpbsonline.com** 



#### **SAUSAGE STUFFER Processing Equipment**



StuffMaster Hydraulic **Piston Stuffers** (40004, 400