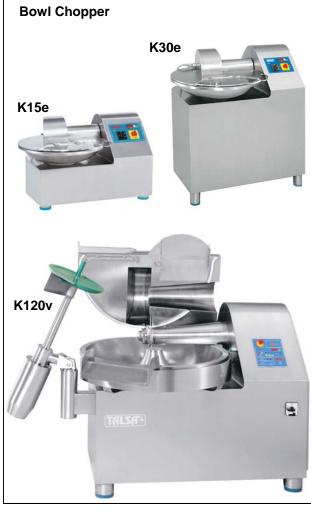

ting a single item or a complete production line.







### BUTCHER BOY PROCESSING EQUIPMENT 1





Butcher Boy TCA32 Table Top Grinder



**Butcher Boy AU56 Grinder Butcher Boy AU66 Grinder** 



Butcher Boy 500-56S Mixer Grinder Butcher Boy 500-56F Mixer Grinder Butcher Boy 500-56S Mixer Grinder





Butcher Boy 1000-66S Mixer Grinder Butcher Boy 2000-66S Mixer Grinder

**Butcher Boy FMBG 1100 Frozen Block Grinder** 





### BUTCHER BOY PROCESSING EQUIPMENT 2



**Butcher Boy SA16 Bandsaw** 



**Butcher Boy SA20 Bandsaw** 



Butcher Boy SA30 Bandsaw Butcher Boy SA36 Bandsaw



**Butcher Boy AUMF Frozen Meat Flaker** 



Butcher Boy 250 Stainless Steel Mixer Butcher Boy 500 Stainless Steel Mixer





### BUTCHER BOY Processing Equipment 3







### TALSA Food Processing Equipment











**323-268-8514** • **800-421-6265** • **www.mpbsonline.com** 









**VP100 SS Gas Smoker** 





















**Table-Top Vacuum Tumbler** 



Dicer: MD-1000 Automatic Dicer







### BANDSAW 1 Processing Equipment







**Meat Bandsaws** 

**323-268-8514** • **800-421-6265** • **www.mpbsonline.com** 



#### BANDSAW 2 Processing Equipment



KS-116 Meat Bandsaws



KS-120 Meat Bandsaws



German Knife GBS 270S



German Knife GBS 230A





### **BOWL CHOPPERS Processing Equipment**





**CutMaster BC14 Bowl Cutters** 





### DELI-SLICER Processing Equipment



Slicer: KDS-10 Deli Slicers (35819)



Manual Meat Slicer: GS-12M (35825)



Automatic Meat Slicer: GS-12A (35828)



Slicer: KMS-12 Meat Slicer (35815)



Slicer: KMS-13 Meat Slicer (35813)



Slicer: KSDS-12 (3