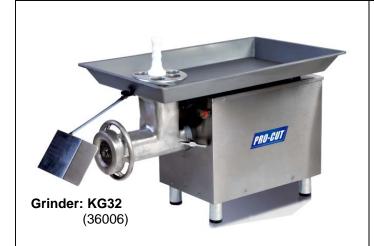

#### **GRINDER Processing Equipment**

Grinder: KG22W, KG22-XP (36010), (36012)

Meat Grinder: GG-22 (36020)

**Grinder: KG12-FS** (36003)

**Grinder: TB 300E** (42378)

(42381)