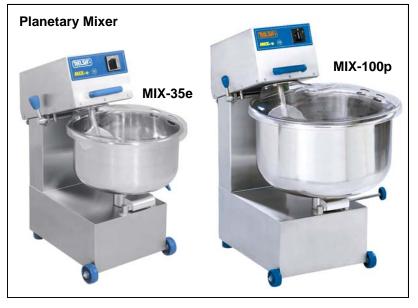

### MIXER Processing Equipment

**MixMaster Vacuum Mixer / Blender** 

**Dual Paddle** 