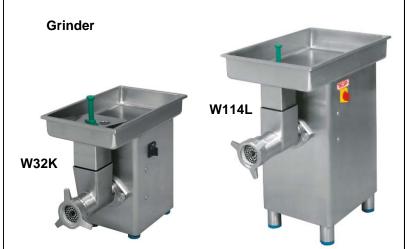

#### **GRINDER Processing Equipment**

Grinder: KG22W, KG22-XP (36010), (36012)

Meat Grinder: GG-22 (36020)

**Grinder: KG12-FS** (36003)

**Grinder: TB 300E** (42378)

(42381)