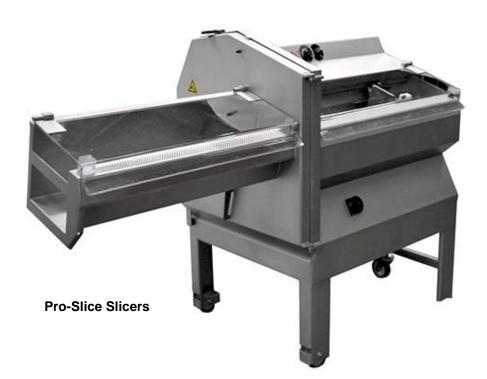

### DELI-SLICER Processing Equipment

Slicer: KDS-10 Deli Slicers (35819)

Manual Meat Slicer: GS-12M (35825)

Automatic Meat Slicer: GS-12A (35828)

Slicer: KMS-12 Meat Slicer (35815)

Slicer: KMS-13 Meat Slicer (35813)

Slicer: KSDS-12 (35821)

Slicer: KAMS-14 Automatic Feed Slicer (35830)

Manual Light-Duty Slicer: GS-12E (35824)

**323-268-8514** • **800-421-6265** • **www.mpbsonline.com** 