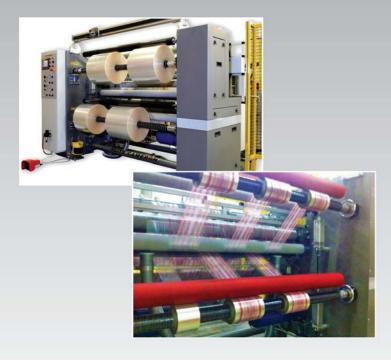

#### PACKAGING FILMS

- Hot & Cold Overwrap and Lidding Films
- Refrigerate and Heatable to up 400°F
- Anti Fog & Barrier Films
- Gauges from 50g to 150g
- Printing up to 10 Color / 200 Line Screen

Overwrap Films

**Custom Slit Sizes**