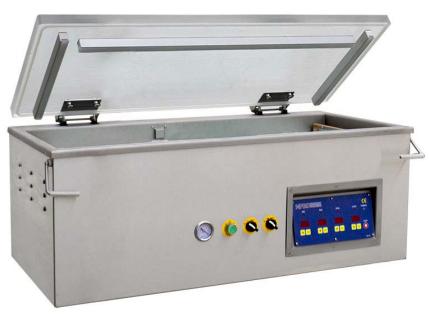

**Dual Paddle** 





### MIXER-GRINDER Processing Equipment





www.mpbsonline.com



### **SAUSAGE STUFFER Processing Equipment**











**323-268-8514** • **800-421-6265** • **www.mpbsonline.com** 



#### **SAUSAGE STUFFER Processing Equipment**



StuffMaster Hydraulic **Piston Stuffers** (40004, 40027)



StuffMaster **Hydraulic Piston Stuffers** (40029)



StuffMaster Hydraulic **Piston Stuffers** (40028)









### SMOKERS Processing Equipment







300 SERIES



200 SERIES





### STRIP CUTTER Processing Equipment











#### **TENDERIZER Processing Equipment**









### VACUUM TUMBLER Processing Equipment 1













### VACUUM TUMBLER Processing Equipment 2





### MPBS Packaging Equipment 1



# Table-Top Single Chamber Vacuum Packaging Machine





M420T





M420TLR

M350T

**323-268-8514** • **800-421-6265** • **www.mpbsonline.com** 





#### **MPBS** Packaging Equipment 2

#### **Single Chamber Vacuum Packaging Machine**





**Packaging Machine** 



www.mpbsonline.com 323-268-8514 800-421-6265



### VALUE-PLUS Packaging Equipment 1















### VALUE-PLUS Packaging Equipment 2



VS1014 Table-Top Single Chamber Vacuum Packaging Machine



Semi-Automatic Cup, Jar or Tray Sealers



Packaging Machine: VS1614-C102-2 Deep Single Chamber Vacuum Packaging



Packaging Machine: VS1615-2F Single Chamber Vacuum Packaging



Packaging Machine: VS2017-4 Double Chamber Vacuum Packaging





### Filler Packaging Equipment







**323-268-8514** • **800-421-6265** • **www.mpbsonline.com** 





### L-Bar Sealer with Shrink Tunnel Packaging