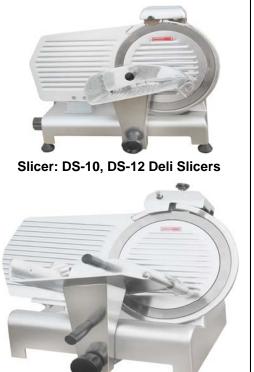

### DELI-SLICER Processing Equipment

Slicer: KDS-10 Deli Slicers (35819)

Manual Meat Slicer: GS-12M (35825)

Automatic Meat Slicer: GS-12A (35828)

Slicer: KMS-12 Meat Slicer (35815)

Slicer: KMS-13 Meat Slicer (35813)

Slicer: KSDS-12 (35821)

Slicer: KAMS-14 Automatic Feed Slicer (35830)

Manual Light-Duty Slicer: GS-12E (35824)

**323-268-8514** • **800-421-6265** • **www.mpbsonline.com** 