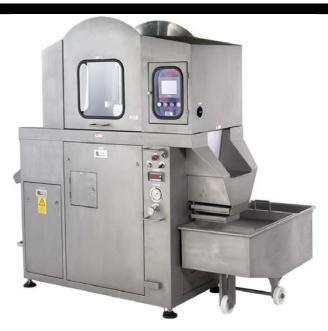

Slicer (35815)



Slicer: KMS-13 Meat Slicer (35813)



Slicer: KSDS-12 (35821)



Slicer: KAMS-14 Automatic Feed Slicer (35830)



Manual Light-Duty Slicer: GS-12E (35824)



**323-268-8514** • **800-421-6265** • **www.mpbsonline.com** 



### DICER, POULTRY CUTTER, SLICER Processing Equipment







**BCC-100 Poultry Cutter** 





### Dumpers Processing Equipment









**323-268-8514** • **800-421-6265** • **www.mpbsonline.com** 





### FORMER, MOLD PLATE Processing Equipment





#### **GRINDER Processing Equipment**



Grinder: KG22W, KG22-XP (36010), (36012)



Meat Grinder: GG-22 (36020)



**Grinder: KG12-FS** (36003)





**Grinder: TB 300E** (42378)



(42381)





### INDUSTRIAL GRINDER Processing Equipment







Flat Top Grinder







### INJECTOR Processing Equipment



Inject-O-Mat 16, 32, 56, 98, 195 Marinating Injectors









**323-268-8514** • **800-421-6265** 



### MIXER Processing Equipment



**MixMaster Vacuum Mixer / Blender** 



**Dual Paddle** 





### MIXER-GRINDER Processing Equipment





www.mpbsonline.com



### **SAUSAGE STUFFER Processing Equipment**











**323-268-8514** • **800-421-6265** • **www.mpbsonline.com** 



#### **SAUSAGE STUFFER Processing Equipment**



StuffMaster Hydraulic **Piston Stuffers** (40004, 40027)



StuffMaster **Hydraulic Piston Stuffers** (40029)



StuffMaster Hydraulic **Piston Stuffers** (40028)









### SMOKERS Processing Equipment







300 SERIES



200 SERIES





### STRIP CUTTER Processing Equipment











#### **TENDERIZER Processing Equipment**









### VACUUM TUMBLER Pr