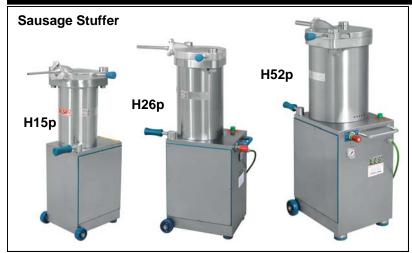

### **SAUSAGE STUFFER Processing Equipment**

**323-268-8514** • **800-421-6265** • **www.mpbsonline.com** 

#### **SAUSAGE STUFFER Processing Equipment**

StuffMaster Hydraulic **Piston Stuffers** (40004, 40027)

StuffMaster **Hydraulic Piston Stuffers** (40029)

StuffMaster Hydraulic **Piston Stuffers** (40028)