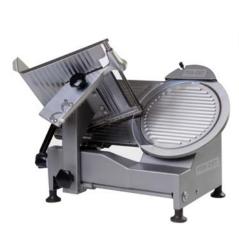

### DELI-SLICER Processing Equipment

Slicer: KDS-10 Deli Slicers (35819)

Manual Meat Slicer: GS-12M (35825)

Automatic Meat Slicer: GS-12A (35828)

Slicer: KMS-12 Meat Slicer (35815)

Slicer: KMS-13 Meat Slicer (35813)

Slicer: KSDS-12 (35821)

Slicer: KAMS-14 Automatic Feed Slicer (35830)

Manual Light-Duty Slicer: GS-12E (35824)

**323-268-8514** • **800-421-6265** • **www.mpbsonline.com** 