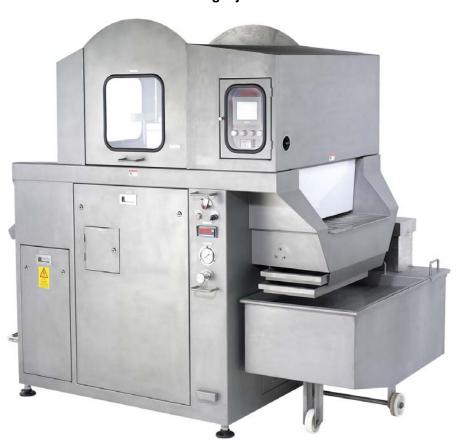

Slicer: KSDS-12 (35821)



Slicer: KAMS-14 Automatic Feed Slicer (35830)



Manual Light-Duty Slicer: GS-12E (35824)



**323-268-8514** • **800-421-6265** • **www.mpbsonline.com** 



### DICER, POULTRY CUTTER, SLICER Processing Equipment







**BCC-100 Poultry Cutter** 





### Dumpers Processing Equipment









**323-268-8514** • **800-421-6265** • **www.mpbsonline.com** 





### FORMER, MOLD PLATE Processing Equipment





#### **GRINDER Processing Equipment**



Grinder: KG22W, KG22-XP (36010), (36012)



Meat Grinder: GG-22 (36020)



**Grinder: KG12-FS** (36003)





**Grinder: TB 300E** (42378)



(42381)





### INDUSTRIAL GRINDER Processing Equipment







Flat Top Grinder







### INJECTOR Processing Equipment



Inject-O-Mat 16, 32, 56, 98, 195 Marinating Injectors









**323-268-8514** • **800-421-6265** 



### MIXER Processing Equipment



**MixMaster Vacuum Mixer / Blender** 



**Dual Paddle** 





### MIXER-GRINDER Processing Equipment





www.mpbsonline.com



### **SAUSAGE STUFFER Processing Equipment**











**323-268-8514** • **800-421-6265** • **www.mpbsonline.com** 



#### **SAUSAGE STUFFER Processing Equipment**



StuffMaster Hydraulic **Piston Stuffers** (40004, 40027)



StuffMaster **Hydraulic Piston Stuffers** (40029)



StuffMaster Hydraulic **Piston Stuffers** (40028)









### SMOKERS Processing Equipment







300 SERIES



200 SERIES





### STRIP CUTTER Processing Equipment











#### **TENDERIZER Processing Equipment**









### VACUUM TUMBLER Processing Equipment 1













### VACUUM TUMBLER Proc