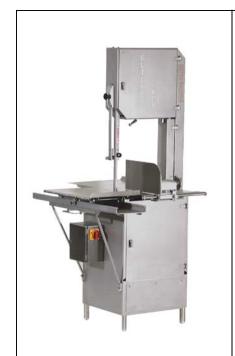

### BUTCHER BOY PROCESSING EQUIPMENT 2

**Butcher Boy SA16 Bandsaw** 

**Butcher Boy SA20 Bandsaw** 

Butcher Boy SA30 Bandsaw Butcher Boy SA36 Bandsaw

**Butcher Boy AUMF Frozen Meat Flaker** 

Butcher Boy 250 Stainless Steel Mixer Butcher Boy 500 Stainless Steel Mixer

### BANDSAW 1 Processing Equipment

**Meat Bandsaws** 

**323-268-8514** • **800-421-6265** • **www.mpbsonline.com** 

#### BANDSAW 2 Processing Equipment

KS-116 Meat Bandsaws

KS-120 Meat Bandsaws

German Knife GBS 270S

German Knife GBS 230A