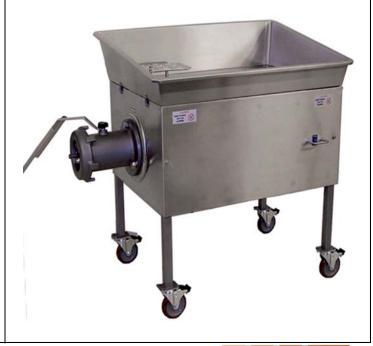

### BUTCHER BOY PROCESSING EQUIPMENT 1

Butcher Boy TCA32 Table Top Grinder

**Butcher Boy AU56 Grinder Butcher Boy AU66 Grinder** 

Butcher Boy 500-56S Mixer Grinder Butcher Boy 500-56F Mixer Grinder Butcher Boy 500-56S Mixer Grinder

Butcher Boy 1000-66S Mixer Grinder Butcher Boy 2000-66S Mixer Grinder

**Butcher Boy FMBG 1100 Frozen Block Grinder** 