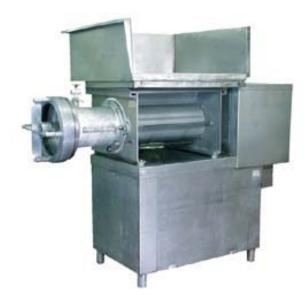

### BUTCHER BOY PROCESSING EQUIPMENT 1

Butcher Boy TCA32 Table Top Grinder

**Butcher Boy AU56 Grinder Butcher Boy AU66 Grinder** 

Butcher Boy 500-56S Mixer Grinder Butcher Boy 500-56F Mixer Grinder Butcher Boy 500-56S Mixer Grinder

Butcher Boy 1000-66S Mixer Grinder Butcher Boy 2000-66S Mixer Grinder

**Butcher Boy FMBG 1100 Frozen Block Grinder** 