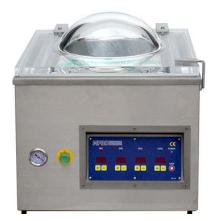

der** 



**Dual Paddle** 





### MIXER-GRINDER Processing Equipment





www.mpbsonline.com



### **SAUSAGE STUFFER Processing Equipment**











**323-268-8514** • **800-421-6265** • **www.mpbsonline.com** 



#### **SAUSAGE STUFFER Processing Equipment**



StuffMaster Hydraulic **Piston Stuffers** (40004, 40027)



StuffMaster **Hydraulic Piston Stuffers** (40029)



StuffMaster Hydraulic **Piston Stuffers** (40028)









### SMOKERS Processing Equipment







300 SERIES



200 SERIES





### STRIP CUTTER Processing Equipment











#### **TENDERIZER Processing Equipment**









### VACUUM TUMBLER Processing Equipment 1













### VACUUM TUMBLER Processing Equipment 2





### MPBS Packaging Equipment 1



# Table-Top Single Chamber Vacuum Packaging Machine





M420T





M420TLR

M350T

**323-268-8514** • **800-421-6265** • **www.mpbsonline.com** 





#### **MPBS** Packaging Equipment 2

#### **Single Chamber Vacuum Packaging Machine**





**Packaging Machine** 



www.mpbsonline.com 323-268-8514 800-421-6265



### VALUE-PLUS Packaging Equipment 1















### VALUE-PLUS Packaging Equipment 2



VS1014 Table-Top Single Chamber Vacuum Packaging Machine



Semi-Automatic Cup, Jar or Tray Sealers



Packaging Machine: VS1614-C102-2 Deep Single Chamber Vacuum Packaging



Packaging Machine: VS1615-2F Single Chamber Vacuum Packaging



Packaging Machine: VS2017-4 Double Chamber Vacuum Packaging





### Filler Packaging Equipment







**323-268-8514** • **800-421-6265** • **www.mpbsonline.com** 





### L-Bar Sealer with Shrink Tunnel P