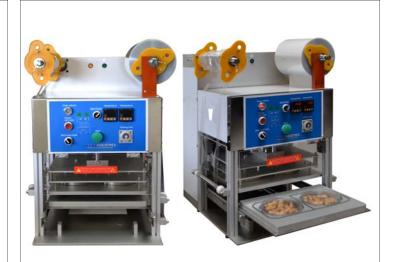

### VALUE-PLUS Packaging Equipment 2

VS1014 Table-Top Single Chamber Vacuum Packaging Machine

Semi-Automatic Cup, Jar or Tray Sealers

Packaging Machine: VS1614-C102-2 Deep Single Chamber Vacuum Packaging