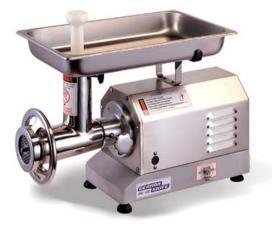

#### **GRINDER Processing Equipment**

Grinder: KG22W, KG22-XP (36010), (36012)

Meat Grinder: GG-22 (36020)

**Grinder: KG12-FS** (36003)

**Grinder: TB 300E** (42378)

(42381)