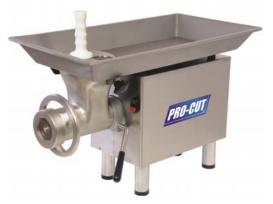

#### **GRINDER Processing Equipment**

Grinder: KG22W, KG22-XP (36010), (36012)

Meat Grinder: GG-22 (36020)

**Grinder: KG12-FS** (36003)

**Grinder: TB 300E** (42378)

(42381)