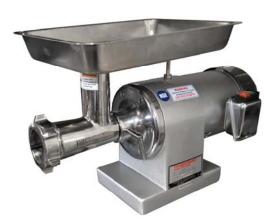

#### **GRINDER Processing Equipment**

Grinder: KG22W, KG22-XP (36010), (36012)

Meat Grinder: GG-22 (36020)

**Grinder: KG12-FS** (36003)

**Grinder: TB 300E** (42378)

(42381)