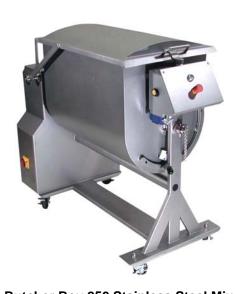

### BUTCHER BOY PROCESSING EQUIPMENT 2

**Butcher Boy SA16 Bandsaw** 

**Butcher Boy SA20 Bandsaw** 

Butcher Boy SA30 Bandsaw Butcher Boy SA36 Bandsaw

**Butcher Boy AUMF Frozen Meat Flaker** 

Butcher Boy 250 Stainless Steel Mixer Butcher Boy 500 Stainless Steel Mixer