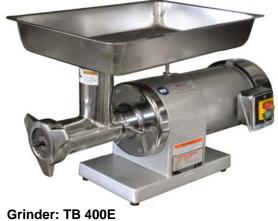

#### **GRINDER Processing Equipment**

Grinder: KG22W, KG22-XP (36010), (36012)

Meat Grinder: GG-22 (36020)

**Grinder: KG12-FS** (36003)

**Grinder: TB 300E** (42378)

(42381)