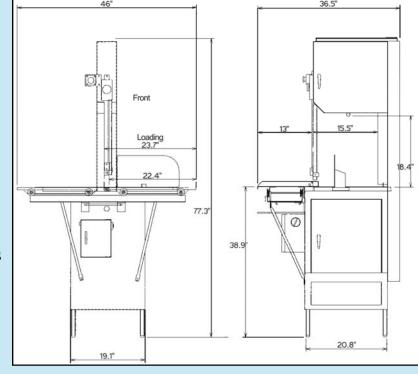

### **Features:**

- Table Lock Feature
- Adjustable Legs for precise leveling
- Sliding Table (4 Delrin rollers)
- Blade Speed: 4000 ft. per minute
- Cutting Area: 17" H x 1/4 15" D
- Heavy-Duty, 3 HP TEFC motor
- 208/220/440 V 60 Hz 3 Ø
- Starter with stop/start control box
- Weight: Net 390 lb Shipping 475 lb
- Full crating available—ask for details
- From .014 to .025 thickness 5/8" x 126" Blades