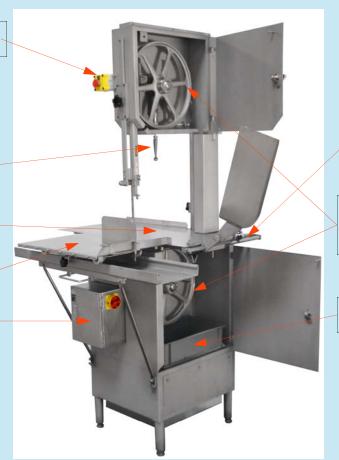

## **Pro-Saw® SS-16 Band Saw**

**Emergency Stop Button** 

**Tension Handle** 

**Stationary Table** 

**Roller Table Assembly** 

**NEMA IV Box** 

**Meat Gauge Assembly** 

Stainless Steel Wheels w/ Sealed Bearings

**Scrap Box** 