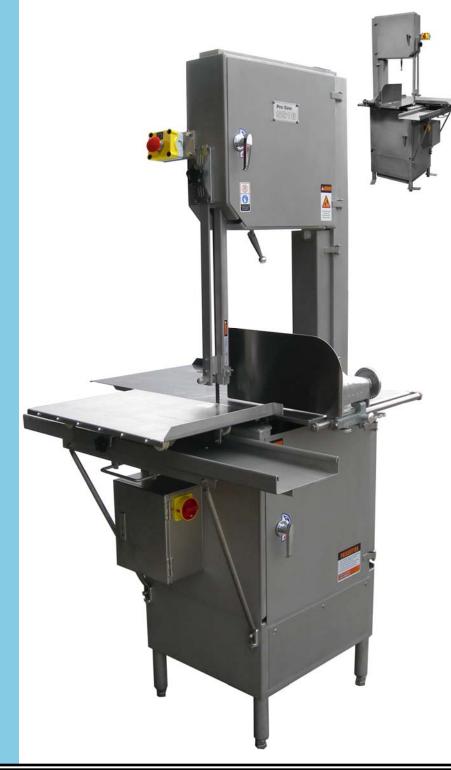

# **Pro-Saw® SS-16 Band Saw**

#### **Commercial Features:**

- All stainless steel construction
- Heavy-duty, 3 HP TEFC motor
- Right or Left hand
- USDA standards
- Standard Speed: 4000 FPM
- Revolutionary thickness gauge with steak guide for accurate cuts

#### **Sanitation:**

- 100% Stainless wheels
- Sealed wheel bearings
- Removable front and rear table for easy cleaning
- Removable wheel and blade cleaner system
- Disassemble main components easily without tools
- Deep tray
- 100% Washdown

#### **Safety:**

- 2 Hand safety start feature
- Thumb protector
- Magnetic safety switches in both wheel covers
- Lower tension handle
- Emergency stop button