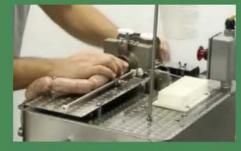

## 700 Sausage Linker

#### Features:

- Handles all casing types
  - Natural (including hog & sheep)
  - Cellulose
  - Collagen with no part changes
- String tying saves substantial amounts of expensive casing
- Handles .75" and up
  - Self adjusts for diameters 16 mm to 44 mm
- Easy to operate and maintain
- Links up to 100 links per minute
- Voltage: 110/220 V / 60 Hz / 1 Ø
- O/A Dims.: 20" L x 18" W x 24" H
- Weight: 86 lb