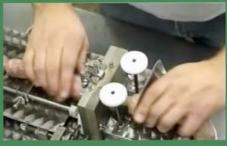

## 700 Sausage Linker

#### Features:

- Handles all casing types
  - Natural (including hog & sheep)
  - Cellulose
  - Collagen with no part changes
- String tying saves substantial amounts of expensive casing
- Handles .75" and up
  - Self adjusts for diameters 16 mm to 44 mm
- Easy to operate and maintain
- Links up to 100 links per minute
- Voltage: 110/220 V / 60 Hz / 1 Ø
- O/A Dims.: 20" L x 18" W x 24" H
- Weight: 86 lb