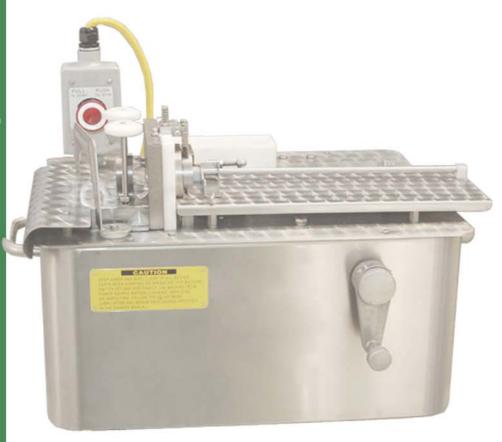

## 700 Sausage Linker

#### Features:

- Handles all casing types
  - Natural (including hog & sheep)
  - Cellulose
  - Collagen with no part changes
- String tying saves substantial amounts of expensive casing
- Handles .75" and up
  - Self adjusts for diameters 16 mm to 44 mm
- Easy to operate and maintain
- Links up to 100 links per minute
- Voltage: 110/220 V / 60 Hz / 1 Ø
- O/A Dims.: 20" L x 18" W x 24" H
- Weight: 86 lb